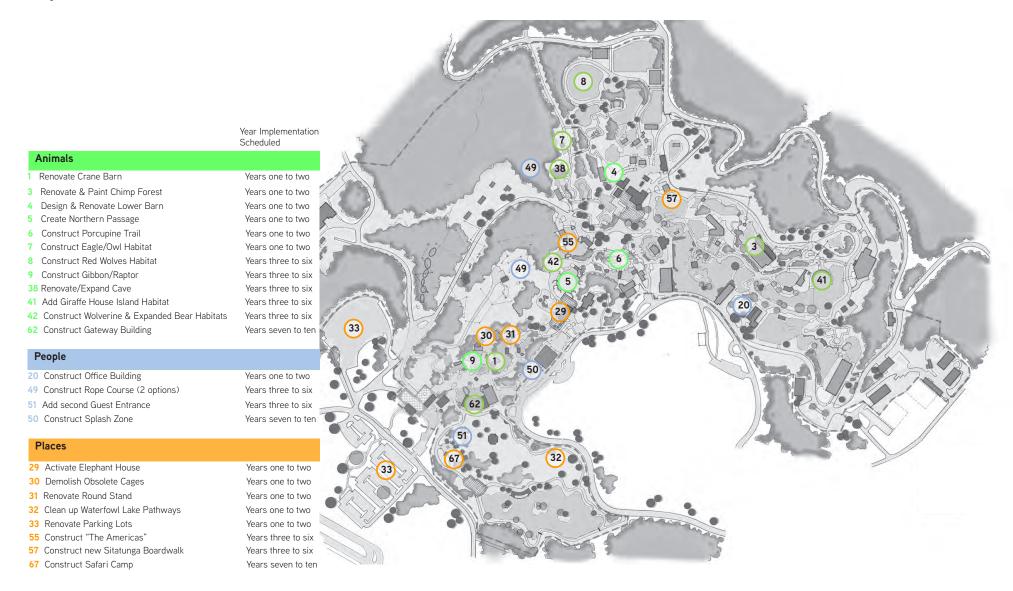

# Implementation Schedule

| <u>Year</u> | ars One to Two                                  |  | 1   |   | Т | 2         |    |   | 3    | Т       | 4  |         |   | 5   |    |          | 6    |   |   | 7       |   | 8   |         |   | 9  | )  |         | 1  | 10     |        |                        |
|-------------|-------------------------------------------------|--|-----|---|---|-----------|----|---|------|---------|----|---------|---|-----|----|----------|------|---|---|---------|---|-----|---------|---|----|----|---------|----|--------|--------|------------------------|
|             | Calendar Year                                   |  | 202 | 2 |   | 202       | :3 |   | 2024 |         | 20 | 25      |   | 202 | 26 |          | 2027 | 7 |   | 2028    | 3 | 202 | 9       |   | 20 | 30 |         | 20 | 31     |        | Goal                   |
| #           | Animals                                         |  |     |   |   |           |    |   |      |         |    |         |   |     |    |          |      |   |   |         |   |     |         |   |    |    |         |    |        |        |                        |
| 1           | Renovate Crane Barn                             |  |     |   | T |           |    | Т |      | T       |    |         | П |     |    | П        |      |   | П | $\top$  |   |     | $\neg$  | T |    |    | T       |    | $\Box$ | $\neg$ | Animal Welfare         |
| 2           | Paint Giraffe House                             |  |     |   |   |           |    | ı |      |         |    |         |   |     |    |          |      |   |   |         |   |     |         |   |    |    |         |    |        |        |                        |
| 3           | Renovate & Paint Chimp Forest                   |  |     |   |   |           |    |   |      |         |    |         |   |     |    |          |      |   |   |         |   |     |         |   |    |    |         |    |        |        |                        |
| 4           | Design & Renovate Lower Barn                    |  |     |   | П |           |    |   |      | Т       |    |         |   |     |    | П        |      |   |   |         |   |     |         |   |    |    |         |    |        |        |                        |
| 5           | Create "Northern Passage"                       |  |     |   |   |           |    |   |      |         |    |         |   |     |    |          |      |   |   |         |   |     |         |   |    |    |         |    |        |        | ı                      |
| 6           | Construct Porcupine Trail                       |  |     |   |   |           |    |   |      |         |    |         |   |     |    |          |      |   |   |         |   |     |         |   |    |    |         |    |        |        | ı                      |
| 7           | Construct Eagle / Owl Habitat                   |  |     |   |   |           |    |   |      |         |    |         |   |     |    |          |      |   |   |         |   |     |         |   |    |    |         |    |        |        |                        |
| 8           | Begin design – Red Wolves Habitat               |  |     | Т |   |           |    | Г |      | Т       |    |         |   |     |    | П        |      |   |   |         |   |     |         | П |    |    |         |    |        |        |                        |
| 9           | Begin design – Gibbon / Raptor                  |  |     |   |   |           |    |   |      |         |    |         |   |     |    |          |      |   |   |         |   |     |         |   |    |    |         |    |        |        |                        |
| 10          | Issue Sustainability Plan                       |  |     |   |   |           |    |   |      |         |    |         |   |     |    |          |      |   |   |         |   |     |         |   |    |    |         |    |        |        | Conservation &         |
| 11          | Increase Funding for Conservation               |  |     |   |   |           |    |   |      |         |    |         |   |     |    |          |      |   |   |         |   |     |         |   |    |    |         |    |        |        | Sustainability         |
| 12          | Explore Composting of Animal Waste              |  |     |   |   |           |    |   |      |         |    |         |   |     |    |          |      |   |   |         |   |     |         |   |    |    |         |    |        |        |                        |
| 13          | Implement Quarters for Conservation             |  |     |   |   |           |    |   |      |         |    |         |   |     |    |          |      |   |   |         |   |     |         |   |    |    |         |    |        |        |                        |
|             | People                                          |  |     |   |   |           |    |   |      |         |    |         |   |     |    |          |      |   |   |         |   |     |         |   |    |    |         |    |        |        |                        |
| 14          | Increase Compensation                           |  |     |   |   |           |    |   |      |         |    |         |   |     |    |          |      |   |   |         |   |     |         |   |    |    |         |    |        |        | Attract & Retain       |
| 15          | Add Diversity                                   |  |     |   |   |           |    |   |      |         |    |         |   |     |    |          |      |   |   |         |   |     |         |   |    |    |         |    |        |        | Employees              |
| 16          | Hire DEAI Director                              |  |     |   |   |           |    |   |      |         |    |         |   |     |    |          |      |   |   |         |   |     |         |   |    |    |         |    |        |        |                        |
| 17          | Launch Mary Wilson Internship                   |  |     |   |   |           |    |   |      |         |    |         |   |     |    |          |      |   |   |         |   |     |         |   |    |    |         |    |        |        |                        |
| 18          | Adopt Performance Evaluations                   |  |     |   |   |           |    |   |      |         |    |         |   |     |    |          |      |   |   |         |   |     |         |   |    |    |         |    |        |        |                        |
| 19          | Consider Seniority Recognition                  |  |     |   |   |           |    |   |      |         |    |         |   |     |    |          |      |   |   |         |   |     |         |   |    |    |         |    |        |        |                        |
| 20          | Begin Design – New Office Building              |  |     |   |   |           |    |   |      |         |    |         |   |     |    |          |      |   |   |         |   |     |         |   |    |    |         |    |        |        |                        |
| 21          | Increase Community Engagement                   |  |     |   |   |           |    |   |      |         |    |         |   |     |    |          |      |   |   |         |   |     |         |   |    |    |         |    |        |        | Expand Audience        |
| 22          | Conduct Outreach to Artists                     |  |     |   |   |           |    |   |      |         |    |         |   |     |    |          |      |   |   |         |   |     |         |   |    |    |         |    |        |        |                        |
| 23          | Advertise More Broadly                          |  |     |   |   |           |    |   |      |         |    |         |   |     |    |          |      |   |   |         |   |     |         |   |    |    |         |    |        |        |                        |
| 24          | Analyze Audience Data                           |  |     |   |   |           |    |   |      |         |    |         |   |     |    |          |      |   |   |         |   |     |         |   |    |    |         |    |        |        |                        |
| 25          | Plan Special Exhibitions – Dinosaurs, Lego etc. |  |     |   |   |           |    |   |      |         |    |         |   |     |    |          |      |   |   |         |   |     |         |   |    |    |         |    |        |        |                        |
| 26          | Launch Electric Shuttle Fleet                   |  |     |   |   |           |    |   |      |         |    |         |   |     |    |          |      |   |   |         |   |     |         |   |    |    |         |    |        |        | Accessibility          |
| 27          | Evaluate Signage / Video for Habitats           |  |     |   |   |           |    |   |      |         |    |         |   |     |    |          |      |   |   |         |   |     |         |   |    |    |         |    |        |        |                        |
|             | Places                                          |  |     |   |   |           |    |   |      |         |    |         |   |     |    |          |      |   |   |         |   |     |         |   |    |    |         |    |        |        |                        |
| 28          | Re-open Main Valley as Historic Pedestrian Path |  |     |   |   |           |    |   |      |         |    |         |   |     |    |          |      |   |   |         |   |     |         |   |    |    |         |    |        |        | Repurpose Main Valley, |
| 29          | Clear Out Elephant House & Round Stand          |  |     |   | ┸ |           |    |   |      | $\perp$ |    |         |   |     |    | Ш        |      |   |   |         |   |     |         |   |    |    |         |    |        |        | Boat Lake              |
| 30          | Demolish Several Obsolete Cages                 |  |     |   |   |           |    |   |      |         |    |         |   |     |    |          |      |   |   |         |   |     |         |   |    |    |         |    |        |        |                        |
| 31          | Design Interior Improvements for Round Stand    |  |     |   | ┸ |           |    | _ |      | ┸       |    |         |   |     |    | Ш        |      |   |   |         |   |     |         |   |    |    |         |    |        |        |                        |
| 32          | Clean up Waterfowl Lake Pathways                |  |     |   |   |           |    |   |      |         |    |         |   |     |    |          |      |   |   |         |   |     |         |   |    |    |         |    |        |        |                        |
| 33          | Renovate Parking Lots                           |  |     |   |   |           |    |   |      | I       |    |         |   |     |    |          |      |   |   | I       |   | I   |         |   |    |    | I       |    |        |        | Other Improvements     |
| 34          | Re-Stain Train Depot                            |  |     |   |   |           |    |   |      | $\perp$ |    | $\perp$ |   |     |    | $\sqcup$ |      |   |   | $\perp$ |   |     | $\perp$ |   |    |    | $\perp$ |    |        |        |                        |
| 35          | Paint Gift Store & Front Gate                   |  |     |   |   | $\coprod$ |    |   |      | $\perp$ |    |         |   |     |    |          |      |   |   |         |   |     |         |   |    |    |         |    |        |        |                        |
| 36          | Const. New Sewer Line – Maryland Wilderness     |  |     |   |   |           |    |   |      |         |    |         |   |     |    |          |      |   |   |         |   |     |         |   |    |    |         |    |        |        |                        |
| 37          | Winterize Oasis                                 |  |     |   |   |           |    |   |      | $\perp$ |    |         |   |     |    |          |      |   |   |         |   |     |         |   |    |    |         |    |        |        |                        |

# Implementation Schedule

| Years Three to Six |                                                                        | 3    | 4          | 5             | 6    | 7                   | 8              | 9            | 10                        | 1100000            |
|--------------------|------------------------------------------------------------------------|------|------------|---------------|------|---------------------|----------------|--------------|---------------------------|--------------------|
|                    |                                                                        | 2024 | 2025       | 2026          | 2027 | 2028                | 2029           | 2030         | 2031                      | Goal               |
| #                  | Animals                                                                |      |            |               |      |                     |                |              |                           |                    |
| 38                 | Explore Feasibility of Longer Operating Hours                          |      |            |               |      |                     |                |              |                           | Animal Welfare     |
| 39                 | Renovate / Expand Cave                                                 |      |            |               |      |                     |                |              |                           |                    |
| 40                 | Construct & Open – Gibbon / Raptor                                     |      |            |               |      |                     |                |              |                           |                    |
| 41                 | Construct & Open – Red Wolves                                          |      |            | 7 (2) (3) (3) |      |                     |                |              |                           | 1 0 A              |
| 42                 | Construct & Open – Giraffe House Island Habitat                        |      |            |               |      |                     |                |              |                           |                    |
| 43                 | Design / Construct Wolverine & Expanded Bear Habitats ("The Americas") |      |            |               |      |                     |                |              |                           |                    |
| 44                 | Implement Recommendations of Sustainability Plan                       |      |            |               |      |                     |                |              |                           | Conservation &     |
| 45                 | Design & Construct Composting Facility                                 |      |            |               |      |                     |                |              |                           | Sustainability     |
| 46                 | Explore More Farming on Campus                                         |      |            | 54,171,181    |      |                     |                |              |                           |                    |
|                    | People                                                                 |      |            |               |      |                     |                |              |                           |                    |
| 47                 | Continue to Evaluate Compensation Increases                            |      |            |               |      |                     |                |              |                           | Attract & Retain   |
| 48                 | Continue to Diversify                                                  |      |            |               |      |                     |                |              |                           | Employees          |
| 49                 | Construct New Office Building                                          |      |            |               |      |                     |                |              |                           |                    |
| 50                 | Open Second Entrance for Pedestrians, Cyclists, Carsharing             |      |            |               |      |                     |                |              |                           | Expand Audience    |
| 51                 | Design Splash Zone                                                     |      |            |               |      |                     |                |              | to broke the              |                    |
| 52                 | Open Rope Course                                                       |      | 1          |               |      |                     |                |              |                           | Accessibility      |
|                    | Places                                                                 |      |            |               |      |                     |                |              |                           |                    |
| 53                 | Renovate Elephant House for Education Facility / Special Events        |      |            |               |      |                     |                |              |                           | Repurpose Main     |
| 54                 | Open Up Round Stand as History Center / Cafe                           |      |            | 1 1 0.4 21    |      |                     |                |              |                           | Valley / Boat Lake |
| 55                 | Design & Construct "The Americas" at base of Main Valley               |      |            |               |      |                     |                |              |                           |                    |
| 56                 | Evaluate Improvements to Water Quality in Waterfowl Lake               |      |            |               | 9-1  |                     | phylod led led | 1 - 1 - 1444 | L. Jally 19 Hil-          |                    |
| 57                 | Design & Construct New Sitatunga Boardwalk                             |      |            |               |      |                     |                |              | Jan 14. 151 1             | African Journey    |
| 58                 | Begin Design of Habitat West of Chimp Forest                           |      |            |               |      |                     |                |              |                           |                    |
| 59                 | Design Splash Zone                                                     |      |            |               |      |                     |                |              |                           | Reasons to Stay    |
| 60                 | Parking Lot Renovations                                                |      | 44 114 154 |               |      | Chi iii ii ii ii ii |                |              |                           | Other Improvements |
| 61                 | Commissary Storage                                                     |      |            |               |      |                     |                | TO BELLEVIE  | 1 1 1 1 1 1 1 1 1 1 1 1 1 |                    |

#### Years Seven to Ten

| #  | Animals                                                       |     |   |       |   |       |       |      |   |  |    |  |  |   |   |      |      |                         |
|----|---------------------------------------------------------------|-----|---|-------|---|-------|-------|------|---|--|----|--|--|---|---|------|------|-------------------------|
| 62 | Design & Construct Gateway Building                           | 1   |   | 11 3  |   |       | 100   |      |   |  |    |  |  |   |   |      |      | Animal Welfare          |
| 63 | Add Reptiles & Amphibians to Gateway Building                 | 7 7 | - | Lai I |   | <br>1 | 3.0   | ku - | _ |  | U1 |  |  |   |   |      |      |                         |
| 64 | Open new Habitat west of Chimp Forest                         |     |   |       |   |       |       |      |   |  |    |  |  |   |   |      |      |                         |
|    | People                                                        |     |   |       |   |       | 4 12  |      |   |  |    |  |  |   |   |      |      |                         |
| 65 | Open Splash Zone                                              |     |   | M     |   |       |       |      |   |  |    |  |  |   |   |      |      | Expand Audience         |
|    | Places                                                        |     |   |       |   |       |       |      |   |  |    |  |  |   |   |      |      | Repurpose M-Valley / BL |
| 66 | Improve Water Quality in Boat Lake; Plan for Recreational use |     |   |       |   | 100   |       |      |   |  |    |  |  |   |   | in i | 12.1 |                         |
| 67 | Construct Safari Camp                                         |     |   | 154   | 1 |       | 7 5-4 | 11   |   |  |    |  |  | - | 1 | _ 4, |      | Other Improvements      |